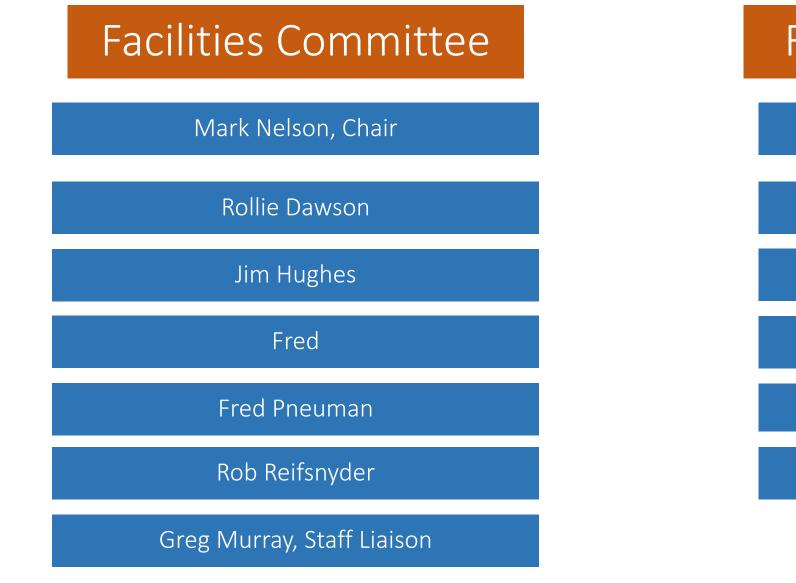

#### Is there going to be a bathroom in the Narthex?

 The Facilities Committee and Vestry are currently leaning against including a restroom in the Narthex. However, this will be discussed in the Design Review Process and may change based on parishioner feedback.

#### What about the pews?

- Repair or replacement of pews is part of the proposed final scope.
- The Facility Committee is investigating the cost of repair and replacement, as well as looking at the costs of cathedral chairs.
- Each of these options will be discussed in the Design Review Process, and a final decision will be made based on overall functionality, parishioner feedback, and cost.