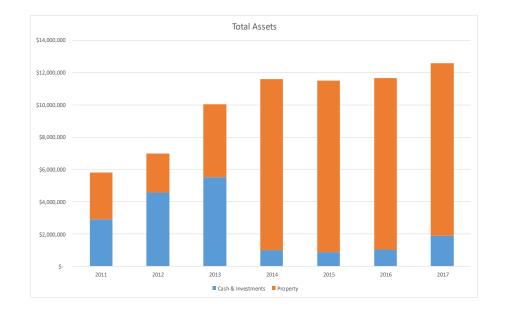

\$           \$ 10,713,504         \$ -         \$ 10,713,504         \$         \$           \$ 11,888,222         \$ 710,104         \$ 12,598,326         \$           \$ 11,888,222         \$ 710,104         \$ 12,598,326         \$           \$ 11,888,222         \$ 710,104         \$ 12,598,326         \$           \$ 11,8457         \$ -         \$ 118,457         \$           \$ -         \$ -         \$ 49,562         \$           \$ 49,562         \$ -         \$ 49,562         \$           \$ 168,019         \$ -         \$ 168,019         \$           \$ 11,026,769         \$ 359,769         \$ 11,386,538         \$           \$ 693,434         \$ 350,335         \$ 1,043,769         \$           \$ 11,720,203         \$ 710,104         \$ 12,430,307         \$ |  |  |







#### Consolidated Statement of Cash Flows St. Thomas Episcopal Church & St. Thomas Legacy Foundation For the Year Ended December 31, 2017 (With Comparative Totals for 2016)

| (With Comparative Fotals for 2010)                                                            |                   | Modifie | ed Cash Basis |
|-----------------------------------------------------------------------------------------------|-------------------|---------|---------------|
|                                                                                               | 2017              |         | 2016          |
| Cash Flows from Operating Activities                                                          |                   |         |               |
| Change in Net Assets