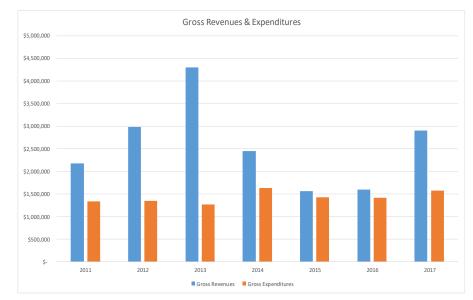

\$           \$ 10,713,504         \$ -         \$ 10,713,504         \$         \$           \$ 11,888,222         \$ 710,104         \$ 12,598,326         \$           \$ 11,888,222         \$ 710,104         \$ 12,598,326         \$           \$ 11,888,222         \$ 710,104         \$ 12,598,326         \$           \$ 11,8457         \$ -         \$ 118,457         \$           \$ -         \$ -         \$ 49,562         \$           \$ 49,562         \$ -         \$ 49,562         \$           \$ 168,019         \$ -         \$ 168,019         \$           \$ 11,026,769         \$ 359,769         \$ 11,386,538         \$           \$ 693,434         \$ 350,335         \$ 1,043,769         \$           \$ 11,720,203         \$ 710,104         \$ 12,430,307         \$ |  |  |







#### Consolidated Statement of Cash Flows St. Thomas Episcopal Church & St. Thomas Legacy Foundation For the Year Ended December 31, 2017 (With Comparative Totals for 2016)

| (With Comparative Fotals for 2010)                                                            |                   | Modifie | ed Cash Basis |
|-----------------------------------------------------------------------------------------------|-------------------|---------|---------------|
|                                                                                               | 2017              |         | 2016          |
| Cash Flows from Operating Activities                                                          |                   |         |               |
| Change in Net Assets