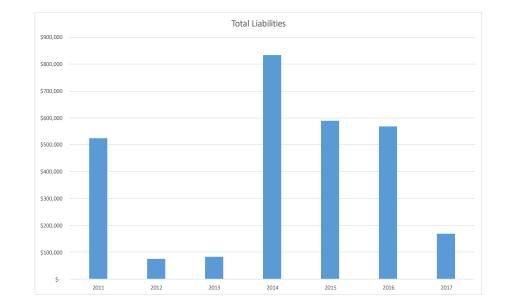

\$           \$ 10,713,504         \$ -         \$ 10,713,504         \$         \$           \$ 11,888,222         \$ 710,104         \$ 12,598,326         \$           \$ 11,888,222         \$ 710,104         \$ 12,598,326         \$           \$ 11,888,222         \$ 710,104         \$ 12,598,326         \$           \$ 11,8457         \$ -         \$ 118,457         \$           \$ -         \$ -         \$ 49,562         \$           \$ 49,562         \$ -         \$ 49,562         \$           \$ 168,019         \$ -         \$ 168,019         \$           \$ 11,026,769         \$ 359,769         \$ 11,386,538         \$           \$ 693,434         \$ 350,335         \$ 1,043,769         \$           \$ 11,720,203         \$ 710,104         \$ 12,430,307         \$ |  |  |







#### Consolidated Statement of Cash Flows St. Thomas Episcopal Church & St. Thomas Legacy Foundation For the Year Ended December 31, 2017 (With Comparative Totals for 2016)

| (With Comparative Fotals for 2010)                                                            |                   | Modifie | ed Cash Basis |
|-----------------------------------------------------------------------------------------------|-------------------|---------|---------------|
|                                                                                               | 2017              |         | 2016          |
| Cash Flows from Operating Activities                                                          |                   |         |               |
| Change in Net Assets